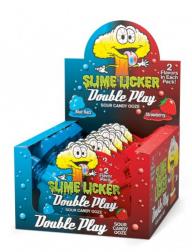

## **TOXIC WASTE SLIME LICKER DOUBLE PLAY 1.4oz - 12CT/ DISPLAY**

## About the product

Get ready for a double dose of sour fun with the Slime Licker Double Play Sour Candy Ooze! This interactive and tasty candy packs two flavors in each roll-on bottle for double the excitement. Perfect for kids and candy lovers, this unique treat combines fun, flavor, and sour goodness into one. Key Features:

- 2 Flavors in 1 Pack: Enjoy Blue Razz and Strawberry flavors together.
- Sour Candy Ooze: Roll it on for a tangy and interactive candy experience.
- Fun Packaging: Bright and colorful design that's eye-catching and perfect for gifting.
- Perfect for All Ages: Great for kids, parties, or candy enthusiasts.