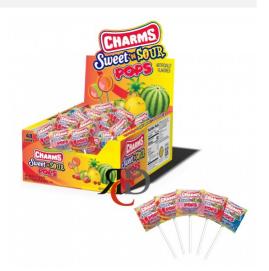

## About the product

Charms Sweet & Sour Pops come in a 48-count pack featuring a delightful mix of flavors including Apple, Cherry, Pineapple, Strawberry, Lime, and Orange. Each lollipop offers a unique sweet and sour taste experience, making them perfect for sharing at parties or enjoying solo. Proudly made in the USA, these pops are a fun treat for all ages.

- VARIETY PACK Indulge in 6 tantalizing flavors: Apple, Cherry, Pineapple, Strawberry, Lime, and Orange.
- FLAVOR FUSION Experience the perfect balance of sweet and sour in every pop!
- MADE IN THE USA Proudly crafted in the USA for quality you can trust.
- FUN FOR ALL AGES A delightful treat that brings joy to kids and adults alike!
- **PERFECT FOR SHARING** Ideal for parties, gatherings, or just a sweet treat for yourself.