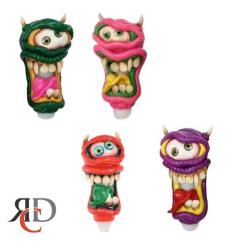

## **GLASS PIPE MONSTER GP9013 1CT**

## About the product

Unleash your inner creativity with this unique Monster-Themed Glass Pipe, featuring a bold and vibrant design. Each piece is handcrafted with meticulous attention to detail, showcasing playful monster characters with vivid colors and exaggerated expressions. Made from high-quality glass, this pipe is both durable and stylish, making it a perfect choice for collectors and enthusiasts alike. Key Features:

- Unique Monster Design: Eye-catching, colorful, and quirky monster characters for a standout look.
- Handcrafted Quality: Each piece is made with precision and care, ensuring uniqueness.
- Premium Glass Material: Crafted from durable and heat-resistant glass for long-lasting use.
- Compact Size: Easy to carry and ideal for personal use or as a fun collectible item.
- Perfect Gift Idea: Great for gifting to friends or adding to your collection.