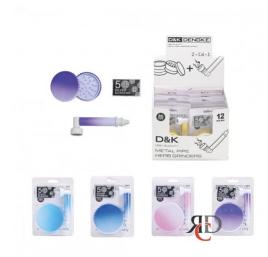

## **GRINDER 2-PART W/ METAL PIPE & SCREEN GRD254 1CT**

## About the product

The 2-Part Grinder with Metal Pipe & Screen is a versatile combo kit designed for smooth herb preparation and a convenient smoking experience. Ideal for users seeking efficiency and portability, this set offers everything you need in one package.

## Key Features:

- Durable 2-Part Grinder: Sharp teeth for efficient grinding and easy herb breakdown.
- Premium Metal Pipe: Sturdy and reusable pipe for a clean, smooth smoking experience.
- Included Screen: Helps filter unwanted debris for a better draw.
- Compact & Lightweight: Perfect for travel or discreet storage.
- High-Quality Materials: Ensures long-lasting durability and performance.