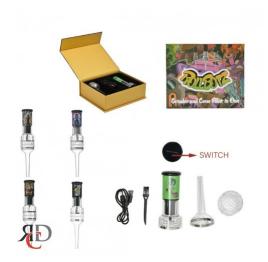

## **ELECTRIC GRINDER W/ CONE FILLER GRD1501 1CT**

## About the product

The Electric Grinder with Cone Filler is a game-changer for effortless grinding and precise cone filling. This innovative tool makes herb preparation fast, mess-free, and enjoyable.

## Key Features:

- Efficient Electric Grinding: Saves time and effort with a powerful motor for smooth and consistent grinding.
- Built-In Cone Filler: Neatly fills cones without spillage or waste.
- One-Touch Operation: Simple, user-friendly design for easy use.
- Portable & Compact: Lightweight and travel-friendly for on-the-go convenience.
- Durable Build: Made with high-quality materials for long-lasting performance.