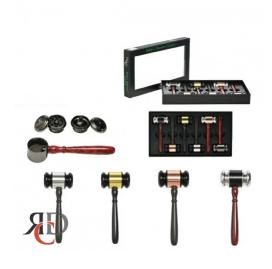

## **GRINDER JUDGE'S HAMMER GRINDER W/ SMOKING PIPE GRD4021 1CT**

About the product

The Judge's Hammer Grinder with Smoking Pipe is a striking and functional set that blends unique design with practicality. Shaped like a judge's gavel, this grinder offers a fun yet effective way to prepare and enjoy your herbs.

Key Features:

- Hammer-Inspired Grinder: Durable construction with sharp teeth for efficient grinding.
- Built-In Smoking Pipe: Conveniently integrated for seamless use.
- High-Quality Materials: Crafted for long-lasting durability and performance.
- Portable & Compact: Lightweight design perfect for travel or home use.
- Eye-Catching Design: A great conversation starter for any collection.

Perfect for those who appreciate unique accessories, this grinder and pipe combo delivers both style and functionality.

https://rcdwholesale.com/grinder-judge-s-hammer-grinder-w-smoking-pipe-grd4021-1ct.html