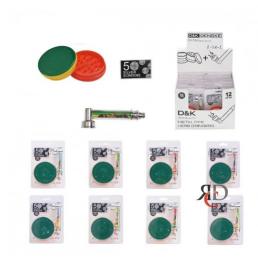

## **GRINDER 2-PART W/ METAL PIPE & SCREEN GRD255 1CT**

## About the product

The 2-Part Grinder with Metal Pipe & Screen is a versatile and convenient set designed for herb enthusiasts. This all-in-one solution provides everything you need for a smooth and enjoyable experience.

## Key Features:

- 2-Part Grinder: Sharp, durable teeth for efficient herb grinding.
- Metal Pipe: Sturdy and reusable, ideal for on-the-go use.
- Screen Filter: Ensures clean and smooth airflow during use.
- Compact Design: Lightweight and portable for easy travel and storage.
- High-Quality Materials: Built for durability and long-lasting performance.