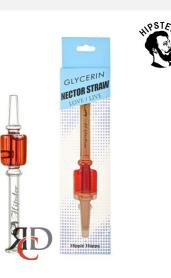

## HIPSTER GLYCERIN FILLED STRAW W/ STRAIGHT TUBE STRAW07 1CT

## About the product

Experience smoother, cooler draws with the Hipster Glycerin-Filled Straw featuring a sleek straight tube design. The glycerin-filled body is designed to be frozen before use, delivering icy-cold hits that enhance your smoking experience by reducing heat and harshness. Its minimalist straight tube design ensures efficient airflow and effortless handling.

Key Features:

- Glycerin-filled body: Freeze before use for refreshing, chilled hits
- Straight tube design: Sleek and simple for smooth airflow
- Durable construction: Built for consistent, long-lasting performance
- Portable and lightweight: Ideal for both at-home and on-the-go use
- Easy maintenance: Simple to clean and care for