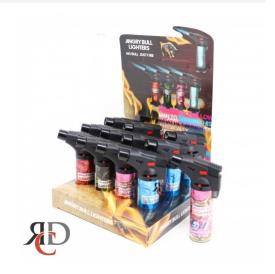

## **ANGRY BULL TORCH 12CT/ DISPLAY - ABSTRACT COLORS**

## About the product

Unleash bold performance with the Angry Bull Torch, featuring vibrant abstract color designs for a striking visual appeal. Built for power and precision, this torch is perfect for lighting cigars, culinary applications, and more.

## Key Features:

- Powerful Turbo Flame: Provides consistent and efficient ignition.
- Abstract Color Designs: Unique and eye-catching patterns for a modern look.
- Ergonomic Grip: Designed for comfortable handling.
- Durable Construction: Built to withstand frequent use.
- 12-Count Display: Perfect for retail display or organized storage.