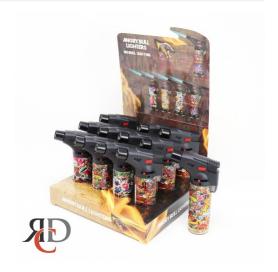

## **ANGRY BULL TORCH 12CT/ DISPLAY - GRAFFITI**

## About the product

Unleash bold energy with the Angry Bull Torch, featuring vibrant graffiti-inspired designs that bring street art vibes to your everyday torching experience. Perfect for cigar enthusiasts, culinary use, and more, this torch combines striking visuals with dependable performance.

## Key Features:

- Graffiti Artwork: Bright, colorful designs that add a creative, urban edge.
- Powerful Turbo Jet Flame: Provides consistent, high-performance ignition.
- Ergonomic Grip: Comfortable handling for extended use.
- Sturdy Construction: Built for durability and reliability.
- 12-Count Display: Ideal for retail setups or organized storage.