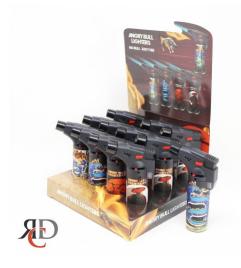

## ANGRY BULL TORCH 12CT/ DISPLAY - SAMURAI

About the product

The Angry Bull Samurai Torch combines sleek design with reliable performance, offering a precision flame perfect for a variety of tasks. Whether you're lighting cigars, performing culinary tasks, or engaging in small DIY projects, this torch delivers the power you need with style. Its Samurai-inspired design adds a unique touch, while the durable construction ensures it will last through frequent use.

Key Features:

- Precision flame: Ideal for detailed tasks like lighting cigars or culinary use
- Samurai-inspired design: A stylish, unique look that stands out
- Durable construction: Built for long-lasting performance
- Compact size: Portable and easy to store or carry
- 12-count display: Perfect for retail or bulk orders

Add some flair to your toolkit with the Angry Bull Samurai Torch, where style meets functionality.

https://rcdwholesale.com/angry-bull-torch-12ct-display-samurai.html