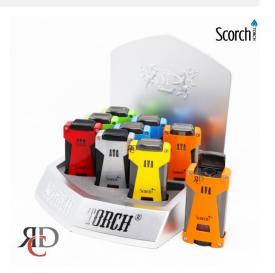

## SCORCH TORCH 3T SMOTH SIDE PRESS W/ BUILT-IN CIGAR HOLDER & PUNCH - STDS173 9CT/ DISPLAY

## About the product

Experience ultimate convenience and elegance with the Scorch Torch 3T Smooth Side Press Lighter, designed for cigar enthusiasts who value function and style. This premium lighter features a built-in cigar holder and punch tool, making it a must-have for any sophisticated smoking setup. Key Features:

- Smooth Side Press Ignition: Effortless and reliable flame activation.
- Built-In Cigar Holder: Conveniently rest your cigar between puffs.
- Integrated Cigar Punch Tool: Enjoy a perfect cut every time without extra tools.
- Triple Jet Flame: Powerful and consistent for a flawless lighting experience.
- Durable Construction: Crafted for long-lasting performance.
- Retail Display: Includes 9 lighters per display.

## Specifications:

Flame Type: Triple Jet Flame
Fuel Type: Refillable Butane
Display Count: 9 Units
Compact and sleek design

https://rcdwholesale.com/scorch-torch-3t-smoth-side-press-w-built-in-cigar-holder-and-punch-stds173-9ct-display.html