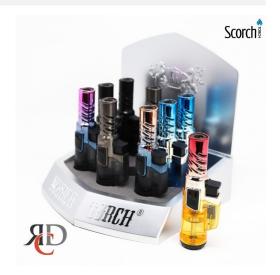

## SCORCH TORCH STRAIGHT UP TORCH W/ ASST COLOR - STDS174 9CT/ DISPLAY

## About the product

The Scorch Torch Straight Up Torch offers reliable performance in a sleek, compact design. Featuring a straight-up flame, this torch is perfect for lighting cigars, candles, and other precision tasks. The assorted colors add a fun, vibrant touch, making it as stylish as it is functional.

## Key Features:

- Straight-up flame for reliable, consistent lighting
- Assorted colors for a vibrant and stylish look
- Compact and ergonomic design for portability and ease of use
- 9 units per display—perfect for retail, gifts, or collections
- Ideal for lighting cigars, candles, and more