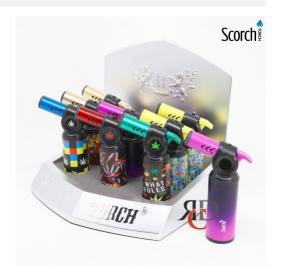

## SCORCH TORCH 45DEG W/ ASST LEAF DESIGN - STDS176 9CT/ DISPLAY

## About the product

The Scorch Torch 45° with Assorted Leaf Design combines precision, style, and functionality in one sleek tool. Designed with a 45° angled nozzle for maximum control, this torch is perfect for a variety of tasks that require accuracy and consistency. Each torch features a unique and vibrant leaf design, making it both a practical tool and an attractive addition to any workspace. The 9-count display pack makes it ideal for retail or bulk purchase, offering a variety of styles to suit different tastes. Key Features:

- 45° Angled Nozzle: Provides optimal control for precise work.
- Assorted Leaf Designs: A collection of vibrant and artistic leaf patterns for added flair.
- Durable and Reliable: Built for long-lasting use in both professional and personal settings.
- Compact and Ergonomic: Easy to handle, designed for comfort during extended use.
- Pack of 9: Perfect for retail, giveaways, or bulk purchases.
- Display Box: Comes in an organized display box, perfect for showcasing in stores.