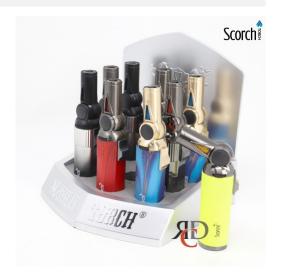

## SCORCH TORCH BENDABLE ANGLE TORCH - STDS178 9CT/ DISPLAY

## About the product

The Scorch Torch Bendable Angle Torch is a versatile and durable tool designed for precision and flexibility. With its adjustable, bendable neck, you can easily direct the flame where it's needed most, making it ideal for a wide range of tasks, including lighting cigars, culinary applications, crafting, and more. This torch offers both style and high-performance reliability in one convenient package. Key Features:

- Bendable Neck: Flexible design allows you to adjust the angle of the flame for precision and ease.
- Powerful Flame: Wind-resistant and adjustable flame for consistent and reliable performance.
- Durable Construction: Made with high-quality materials to ensure long-lasting use.
- Easy Ignition: Quick and efficient ignition system for fast, hassle-free lighting.
- Ergonomic Design: Comfortable grip for improved handling during extended use.
- 9 Count Display: Perfect for retail environments or bulk purchasing.