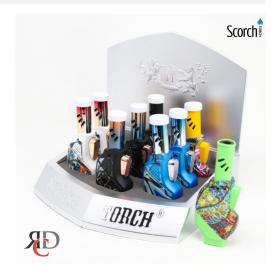

## SCORCH TORCH GOLF BAG LIGHTER W/ ASST DESIGNS - STDS179 9CT/ DISPLAY

## About the product

Elevate your game with the Scorch Torch Golf Bag Lighter, designed for golfers who appreciate both style and functionality. Featuring a compact design that easily attaches to your golf bag, this lighter provides the perfect portable flame for lighting cigars, cigarettes, or anything else on the go. With a variety of vibrant, eye-catching designs, each lighter adds a unique touch to your golf gear.

This display pack includes 9 lighters, making it a great option for gifting, reselling, or adding a stylish accessory to your collection. Whether you're on the course or at home, the Scorch Torch Golf Bag Lighter ensures you're always ready for a quick light.

## Key Features:

- Compact and convenient design for easy attachment to golf bags
- Assorted unique designs to match your personal style
- Includes 9 lighters per display box—ideal for retail or gifts
- Durable and reliable flame for cigars, cigarettes, and more
- Perfect accessory for golfers or anyone on the go