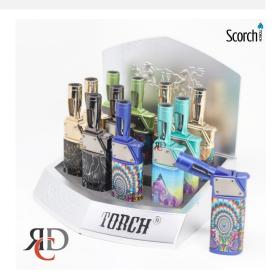

## SCORCH TORCH ADJUSTABLE ANGLE TURBO TORCH 12CT/ DISPLAY

## About the product

The Scorch Torch Adjustable Angle Turbo Torch is a powerful and versatile tool designed to deliver precise flames with ease. Its adjustable angle feature allows for greater control, while the turbo flame offers maximum heat output for a variety of uses, including lighting cigars, culinary tasks, crafting, and more. With a durable build and reliable performance, it's a must-have for anyone in need of a high-quality torch.

## Key Features:

- Adjustable Angle: Offers flexibility for precise flame control in multiple directions.
- Turbo Flame: High-powered, wind-resistant flame for fast and efficient performance.
- Durable Construction: Built with premium materials for long-lasting reliability.
- Ergonomic Design: Comfortable grip for secure handling and extended use.
- Easy Ignition: Simple and efficient lighting mechanism for quick use.
- 12 Count Display: Perfect for retail environments or bulk purchases.