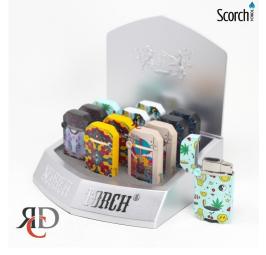

## SCORCH TORCH 2T W/ ASST HIPPIE DESIGN 12CT/ DISPLAY

## About the product

Add a pop of color and personality with the Scorch Torch 2T Lighters featuring Assorted Hippie Designs. These stylish and vibrant lighters combine powerful torch flames with creative patterns inspired by the free-spirited hippie era. Ideal for personal use or as a standout retail item, each lighter in this 12-count display is built for reliable performance and eyecatching appeal.

Key Features:

- Vivid Hippie Designs: Assorted colorful, psychedelic patterns for a unique style statement.
- Turbo Flame Technology: Strong, wind-resistant flame for versatile use.
- Ergonomic Build: Comfortable and lightweight design for easy handling.
- Durable and Refillable: Built for long-lasting use with refillable butane functionality.

Specifications:

- Count: 12 lighters per display
- Flame Type: Turbo jet flame
- Ideal For: Outdoor lighting, cooking, or gifting

https://rcdwholesale.com/scorch-torch-2t-w-asst-hippie-design-12ct-display.html