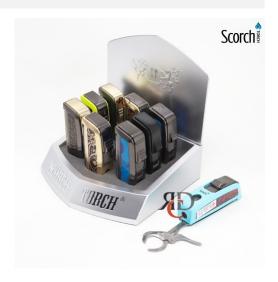

## SCORCH TORCH HEAVY DUTY CIGAR TORCH W/ BUILT IN SCISSOR CIGAR CUTTER 9CT/ DISPLAY

## About the product

Take your cigar experience to the next level with the Scorch Torch Heavy Duty Cigar Torch, featuring a built-in scissor cigar cutter for ultimate convenience. This high-performance torch delivers a powerful and precise flame, perfect for lighting cigars with ease. The integrated scissor cutter allows you to trim your cigar to the perfect shape before lighting, combining two essential tools in one sleek, compact design.

With 9 torches per display, this set is ideal for retail, gifting, or reselling. Whether you're a cigar aficionado or new to the hobby, the Scorch Torch Cigar Torch ensures an unmatched lighting experience every time.

## Key Features:

- Heavy-duty construction for reliable, long-lasting performance
- Built-in scissor cigar cutter for easy and precise trimming
- Powerful, consistent flame for lighting cigars with ease
- 9 torches per display—perfect for retail, gifting, or reselling
- Compact and portable design for on-the-go use