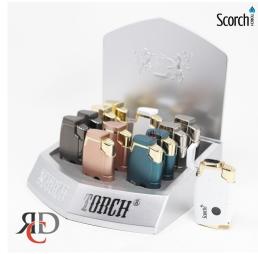

## SCORCH TORCH 2T W/ CIGAR PUNCH & ASST COLORS 12CT/ DISPLAY

## About the product

The Scorch Torch 2T Lighter with Cigar Punch offers a premium combination of power, convenience, and versatility. Featuring a powerful turbo flame and a built-in cigar punch tool, this sleek lighter is perfect for cigar enthusiasts seeking efficiency and style. The assorted color selection adds a touch of personality to your collection. Key Features:

- Built-In Cigar Punch: Conveniently integrated for precise and clean cigar preparation.
- Turbo Jet Flame: Wind-resistant flame ensures quick and reliable ignition.
- Refillable Butane Tank: Easy refueling for long-lasting use.
- Ergonomic Design: Comfortable handling with a sleek, modern finish.
- Assorted Colors: Vibrant options to match your style.

## Specifications:

Count: 12 lighters per display
Flame Type: Turbo jet flame
Integrated Tool: Cigar punch
Colors: Assorted stylish finishes

https://rcdwholesale.com/scorch-torch-2t-w-cigar-punch-and-asst-colors-12ct-display.html