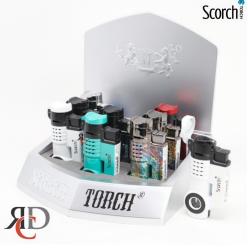

## SCORCH TORCH 3T TORCH W/ CIGAR PUNCH & HOLDER 9CT/ DISPLAY

## About the product

The Scorch Torch 3T Torch Lighter combines superior functionality with sleek design, making it a must-have for cigar enthusiasts. This premium lighter features a powerful triple jet flame, built-in cigar punch, and convenient cigar holder for an all-in-one smoking solution. Key Features:

- Triple Jet Torch Flame: Powerful and wind-resistant for a reliable light every time.
- Built-In Cigar Punch: Ensures a clean and precise cut without the need for extra tools.
- Integrated Cigar Holder: Keeps your cigar securely in place between puffs.
- Smooth Ignition Mechanism: Easy and quick flame activation.
- Durable & Stylish Design: Crafted for long-lasting use and visual appeal.
- Retail Display: Includes 9 units per display for convenient merchandising.

Specifications:

- Flame Type: Triple Jet Torch
- Fuel Type: Refillable Butane
- Display Count: 9 Units
- Compact, ergonomic design

https://rcdwholesale.com/scorch-torch-3t-torch-w-cigar-punch-and-holder-9ct-display.html