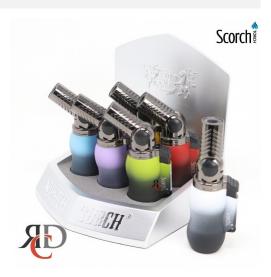

## SCORCH TORCH TWIST STRAIGHT & 45DEG ANGLE W/ OMBRE COLORS 6 CT/ DISPLAY

## About the product

The Scorch Torch Twist offers versatility and style with its dual-function design, allowing you to switch between a straight-up flame and a 45° angled flame with ease. Featuring stunning ombre colors, this torch is as visually striking as it is functional. The twist-to-activate mechanism ensures a secure and easy ignition every time, making it ideal for lighting cigars, candles, or precision tasks.

With 6 units per display, the Scorch Torch Twist is perfect for retail, gifting, or reselling. Add a splash of color and a reliable flame to your collection with this versatile tool.

## Key Features:

- Dual-function design: switch between straight-up and 45° angled flame
- Ombre colors for a stylish and modern look
- Twist-to-activate mechanism for easy ignition
- Compact and ergonomic design for comfort and portability
- 6 units per display—ideal for retail, gifts, or collections
- Perfect for lighting cigars, candles, and more