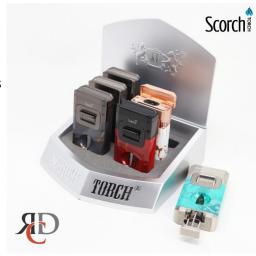

## SCORCH TORCH 2T W/ BUILT IN RETRACTABLE V CIGAR CUTTER 6CT/ DISPLAY

## About the product

Experience the perfect blend of convenience and functionality with the Scorch Torch 2T Lighter featuring a Built-In Retractable V Cigar Cutter. This premium multi-purpose tool is designed for cigar enthusiasts who appreciate efficiency and style. Its powerful turbo flame ensures a seamless light, while the integrated retractable V cutter provides a precise, clean cut for a superior smoking experience. Key Features:

- Retractable V Cigar Cutter: Built directly into the lighter for quick, clean cigar cuts on the go.
- Turbo Jet Flame: Wind-resistant flame for reliable ignition in any environment.
- Sleek and Durable Design: Crafted for ergonomic handling and long-lasting performance.
- Refillable Butane Tank: Designed for easy refueling and extended use.

## Specifications:

- Count: 6 lighters per displayFlame Type: Turbo jet flame
- Integrated Tool: V-shaped cigar cutter
- Ideal For: Cigar enthusiasts, gifting, and personal use

https://rcdwholesale.com/scorch-torch-2t-w-built-in-retractable-v-cigar-cutter-6ct-display.html