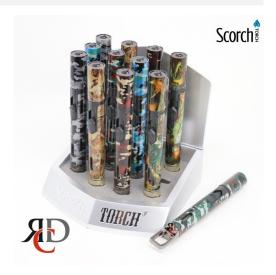

## SCORCH TORCH PENCIL TORCH W/ CLIP & CAMO COLORS 12CT/ DISPLAY

## About the product

The Scorch Torch Pencil Torch with Clip offers a perfect blend of functionality, portability, and style. Designed with a convenient clip, this torch can easily be attached to pockets, bags, or gear for quick access on the go. The camouflage colors add a rugged and stylish touch, making it an ideal accessory for outdoor enthusiasts, adventurers, or anyone who enjoys a durable and reliable torch.

This display includes 12 lighters, each featuring a sleek pencil-style body and powerful flame, perfect for lighting cigars, candles, and more. Whether you're looking for a practical tool or a stylish addition to your collection, the Scorch Torch Pencil Torch with Clip and Camo Colors is designed to deliver both performance and style.

## Key Features:

- Built-in clip for easy attachment to pockets or bags
- Camouflage color design for a rugged, outdoorsy look
- Pencil-style design for precise lighting and easy handling
- 12 units per display—perfect for retail, gifts, or collections
- Ideal for lighting cigars, candles, and other precision tasks