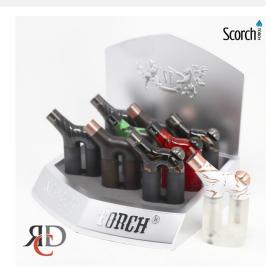

## SCORCH TORCH TUBE SHAPE W/ 45 DEG TORCH 9CT/ DISPLAY

## About the product

The Scorch Torch Tube Shape with 45° Torch is a sleek and ergonomic tool designed for precision and ease of use. Its innovative angled nozzle delivers a controlled and powerful flame, perfect for lighting cigars, culinary tasks, or hobby projects. The compact tube-shaped body fits comfortably in hand, offering both style and functionality.

## Key Features:

- 45-Degree Angled Torch: Provides precision and better control for various applications.
- Tube-Shaped Design: Compact, lightweight, and easy to grip for comfortable handling.
- Durable Build: High-quality materials ensure long-lasting performance.
- Consistent Flame Output: Ideal for lighting cigars, culinary uses, and more.
- 9-Count Display Pack: Great for retail sales or stocking up for personal use.