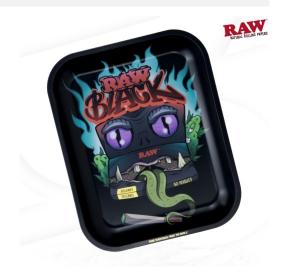

## **RAW METAL TRAY BLACK MONSTER 1CT**

## About the product

The RAW Black Monster Metal Rolling Tray is the ultimate rolling companion for RAW enthusiasts. With its extra-large surface area, this tray provides ample space to roll, organize, and store your smoking essentials. Made from high-quality, durable metal, it features rounded edges and smooth surfaces to prevent spills and make cleaning effortless. The sleek black finish and iconic RAW branding add a stylish touch to any setup.

## Key Features:

- Extra-large size for maximum rolling space
- Durable metal construction for long-lasting use
- Rounded edges to prevent spills and make rolling easier
- Sleek black finish with RAW branding for a premium look
- Lightweight and portable perfect for home or on-the-go use