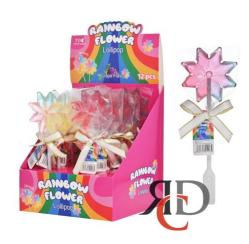

## TOP OF CANDY LED CANDY RAINBOW FLOWER LOLLIPOP GRAPE FLAVOR 12CT/DISPLAY

## About the product

Brighten up your candy display with the dazzling LED Candy Rainbow Flower Lollipop from Top of Candy! This eye-catching lollipop features a colorful flower design and delicious grape flavor, enhanced by a glowing LED light that brings the candy to life. Perfect for parties, gifts, and special occasions, it's a treat that's as fun to look at as it is to eat.

- Includes 12 rainbow flower-shaped LED lollipops per display
- Delicious grape flavor with vibrant colors
- Built-in LED light for glowing fun
- Great for birthdays, party favors, or novelty gifts
- A sweet treat that doubles as a glowing toy