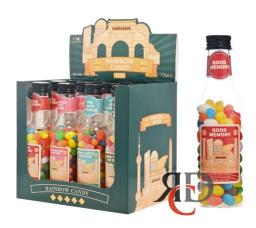

## **TOP OF CANDY RAINBOW CANDY 12CT/ DISPLAY**

## About the product

Bring color and flavor to your candy aisle with Top of Candy Rainbow Candy! Each pack is filled with vibrant, multi-colored candy pieces bursting with fruity flavor. The eye-catching design and fun rainbow theme make it an instant hit with kids and candy lovers alike. Perfect for parties, favors, and everyday treats.

- Includes 12 rainbow-themed candy packs per display
- Bright, colorful candy pieces with assorted fruity flavors
- Fun packaging that appeals to kids and collectors
- Great for birthdays, events, or impulse counters
- A cheerful, tasty treat for all ages