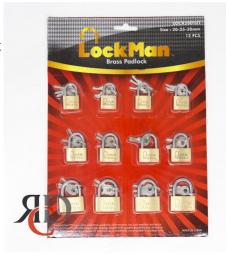

## LOCKMAN BRASS 12PK CARD 20MM/ 25MM/ 30MM

## About the product

Get versatile, reliable security with the Lockman Brass Padlock 12-Pack, featuring a mix of 20mm, 25mm, and 30mm padlocks. Made with solid brass bodies and hardened steel shackles, this assorted set is perfect for a variety of uses—from travel bags and lockers to toolboxes and storage units. Conveniently carded and ready for retail or bulk use.

- Solid Brass Construction Rust-resistant and built for long-lasting use
- Hardened Steel Shackles Durable and cut-resistant for added protection
- Assorted Sizes Includes 20mm, 25mm, and 30mm locks for different security needs
- Smooth Locking Mechanism Easy to use with included matching keys
- 12 Locks Per Card Ideal for home, office, school, or resale