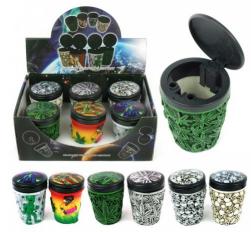

## **BUTT BUCKET LED 3D RESIN 6CT/ DISPLAY**

## About the product

Light up your smoke sessions with the Butt Bucket LED 3D Resin Ashtray, a vibrant and eye-catching accessory designed for both function and style. Crafted from durable resin, each ashtray features 3D designs with built-in LED lighting, creating a glowing effect that's perfect for nighttime use or adding flair to your setup.

**Product Features:** 

- 3D Resin Design Unique sculpted look that stands out
- Built-in LED Light Illuminates the ashtray for added visibility and style
- Durable Construction Made from high-quality resin for long-lasting use
- Odor-Reducing Bucket Style Helps trap smoke and ash, minimizing smell
- Perfect for Parties or Personal Use A fun and functional smoking accessory
- 6 Count Display Ideal for resale or bulk stocking