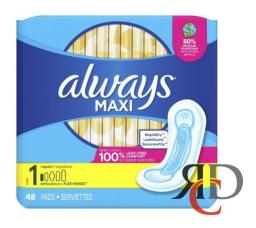

## **ALWAYS MAXI SIZE-1 - 48ct/ PACK**

## About the product

Stay confident and protected every day with Always Maxi Size 1 Regular Pads. Designed for light to moderate flow, these pads provide trusted protection with a soft, comfortable feel.

- Absorbent Core Quickly locks away wetness to help keep you dry and fresh
- Up to 8 Hours of Leak Protection Reliable coverage for your busiest days
- Soft, Cotton-Like Top Layer Gentle on skin for all-day comfort
- Secure-Fit Wings Help keep the pad in place for confident movement
- Great for Daytime Use Slim and discreet for everyday wear