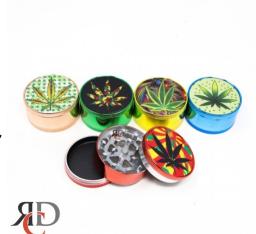

## **GRINDER 3PART 52MM ZINC ALLOY LF GRD4628 1CT**

## About the product

Enhance your grinding experience with the 3-Part 52mm Zinc Alloy Leaf Grinder. Crafted from premium zinc alloy, this grinder features a sleek and detailed leaf design, adding a touch of nature-inspired style to your collection. The 3-part construction includes sharp, diamond-shaped teeth for a smooth and efficient grind, a middle compartment for storage, and a mesh screen for sifting and collecting kief. Its compact size makes it portable, while the sturdy build ensures durability for long-lasting use.

• Material: High-Quality Zinc Alloy

Size: 52mm DiameterDesign: Elegant Leaf Motif

Parts: 3-Piece Construction (Grinding, Storage, Sifting)
Smooth and Consistent Grinding with Pollen Collection

https://rcdwholesale.com/grinder-3part-52mm-zinc-alloy-lf-grd4628-1ct.html