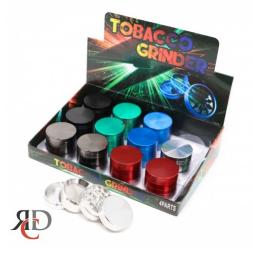

## **GRINDER 4PART 40MM ALLOY GRD4633 1CT**

## About the product

Compact yet powerful, the Grinder 4-Part 40mm Alloy is designed for smooth, consistent grinding. Crafted from highquality alloy material, this durable grinder features sharp diamond-shaped teeth, a mesh screen for pollen collection, and a convenient storage chamber. Its sleek, portable size makes it perfect for both home use and on-the-go sessions.

- Size: 40mm diameter ideal for personal use.
- 4-Part Design: Grinder, storage compartment, mesh screen, and pollen catcher.
- Durable Alloy Build: Rust-resistant and made for long-term use.
- Sharp Teeth: Delivers a fine, even grind with minimal effort.
- Magnetic Lid: Ensures secure closure and prevents spills.
- Portable & Lightweight: Easy to carry anywhere.