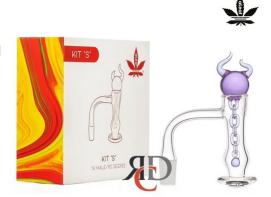

## ALEAF KIT S - 14MM MALE 90DEG LFQBP16-90-14MM 1CT

## About the product

Upgrade your dab rig with the ALEAF KIT S, a sleek and efficient quartz banger designed for reliable performance and smooth hits. This 14mm male quartz banger features a 90-degree joint for compatibility with rigs of matching configuration. Precision-crafted from high-quality quartz, the KIT S delivers excellent heat retention and a clean, flavorful vapor every time. Product Features:

Joint Size: 14mm Male Joint Angle: 90 Degrees Material: High-Grade Quartz

• Durable Build: Designed for long-term use with excellent thermal resistance

• Clean Flavor: Quartz surface ensures a pure taste with every dab