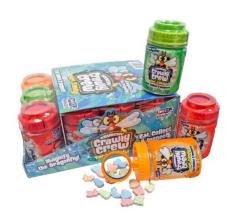

## **SWEET BANDIT CRAWLY CREW CRUNCHY CANDY 12ct/ DISPLAY**

## About the product

Get ready for a creepy-crawly candy adventure with Sweet Bandit Crawly Crew Crunchy Candy! Each collectible container features a fun, bug-themed character filled with deliciously crunchy, fruity candy pieces. With bright colors and playful designs, these treats are as fun to play with as they are to eat!

This 12-count display is perfect for candy stores, party favors, novelty shops, or impulse buys. Kids will love collecting all the Crawly Crew characters while enjoying the sweet, crunchy surprise inside.

## Features:

- 12 collectible bug-themed candy containers per display
- Each container filled with fruity, crunchy candy pieces
- Fun and interactive packaging kids love
- Great for parties, giveaways, and retail counters
- Eye-catching display perfect for attracting attention