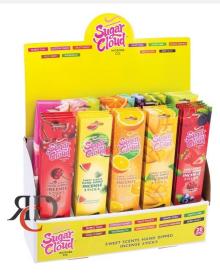

## SUGAR CLOUD COUNTER DISPLAY VARIETY PACK - 50CT/ DISPLAY

## About the product

Sweeten your sales with the Sugar Cloud Variety Pack – a colorful and fun counter display filled with 50 individually wrapped treats. Bursting with a mix of flavors and eye-catching packaging, this variety pack is perfect for impulse buys at checkout counters, candy shops, or event giveaways. Each piece delivers a light, fluffy, melt-in-your-mouth candy experience that delights customers of all ages.

Features:

- Includes 50 assorted cotton candy-inspired treats
- Variety of fun, fruity flavors in every display
- Bright, attractive counter-ready packaging
- Ideal for retail stores, parties, or promotions
- Perfect for kids and adults alike