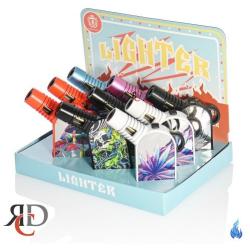

## PRESTIGE TORCH LIGHTERS PSYCHEDELIC ARTWORK - PTDS01 1/9 CT

## About the product

Ignite in style with the Prestige Torch Lighters featuring bold Psychedelic Artwork. These eye-catching lighters combine vivid, trippy designs with a powerful torch flame for reliable performance. Each display includes 9 uniquely designed lighters that are sure to stand out on any shelf or in any collection.

Key Features:

- Vibrant Psychedelic Designs: Colorful, abstract artwork that catches the eye.
- Strong Torch Flame: Wind-resistant and ideal for cigars, candles, grills, and more.
- Refillable & Flame Adjustable: Designed for long-term use and control.
- Compact & Durable: Easy to carry, built to last.
- 9 Lighters Per Display Unit: Great for retail or bulk purchase.