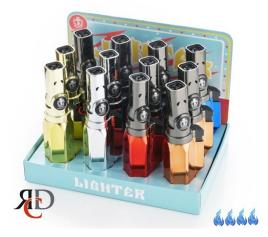

## PRESTIGE TORCH LIGHTERS 4-FLAME METALIC FINISH - PTDS02 12CT/ DISPLAY

## About the product

Take firepower to the next level with the Prestige 4-Flame Torch Lighters in a premium metallic finish. Designed for serious performance, each lighter features quad torch flames for intense heat and precision lighting, making them perfect for cigars, grills, outdoor use, and more. The sleek metallic body adds a modern touch and extra durability. Key Features:

- Quad Torch Flame: Four powerful jets for quick and even ignition.
- Stylish Metallic Finish: Sleek, durable, and modern look.
- Wind-Resistant Flame: Reliable performance in any environment.
- Adjustable & Refillable: Customize the flame and refill for long-term use.
- 12 Lighters Per Display: Ideal for retail shelves or bulk buyers.