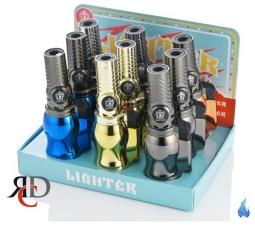

## PRESTIGE TORCH LIGHTERS HIGH SHINE METALLIC COAT - PTDS03 9CT/ DISPLAY

## About the product

Light up in style with the Prestige Torch Lighters featuring a High Shine Metallic Coat. These sleek, eye-catching lighters deliver a powerful torch flame combined with a glossy, polished finish that stands out in any setting. Perfect for everyday use or as a retail display, each lighter is both functional and fashionable. Key Features:

- High Shine Metallic Finish: Glossy, reflective coating for a premium look and feel.
- Wind-Resistant Torch Flame: Strong and reliable ignition in any condition.
- Refillable & Adjustable Flame: Designed for repeat use with customizable flame height.
- Ergonomic & Compact: Comfortable grip, pocket-sized convenience.
- 9 Lighters Per Display: Great for resale or bulk gifting.