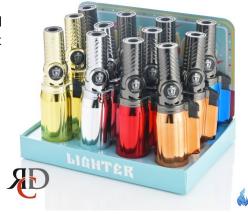

## PRESTIGE TORCH LIGHTERS METALLIC FINISH - PTDS04 12CT/ DISPLAY

## About the product

Add a touch of style and power to your collection with the Prestige PTDS04 Torch Lighters. Designed for performance and durability, each lighter in this 12-count display features a sleek metallic finish that enhances both appearance and grip. With a wind-resistant torch flame, these lighters are ideal for outdoor use, lighting cigars, candles, grills, and more.

## Key Features:

- Premium Metallic Finish: Modern, durable, and eye-catching design.
- Powerful Torch Flame: Consistent high-heat output ideal for various tasks.
- Refillable & Adjustable Flame: Economical and customizable for different needs.
- Compact & Ergonomic: Comfortable to hold and easy to carry.
- 12 Lighters Per Display: Perfect for retailers or bulk buyers.