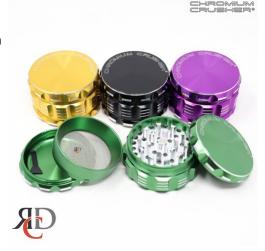

## **CHROMIUM CRUSHER GRINDER 4PART 65MM - GRC1325 1CT**

## About the product

The Chromium Crusher 4-Part Grinder – 65mm – GRC1325 is a high-quality, heavy-duty herb grinder built for smooth, efficient grinding every time. Crafted from durable zinc alloy, this 4-piece grinder features sharp diamond-shaped teeth for effortless shredding, a magnetic lid for secure closure, a fine mesh screen for pollen filtration, and a spacious bottom chamber for collection. Its 65mm diameter offers ample capacity while maintaining a sleek, portable design. Key Features:

- 4-piece construction with pollen catcher and scraper
- Made from heavy-duty zinc alloy for long-lasting durability
- Precision-engineered diamond-shaped teeth for smooth grinding
- Strong magnetic lid to prevent spills and maintain freshness
- 65mm diameter perfect size for both personal and group use