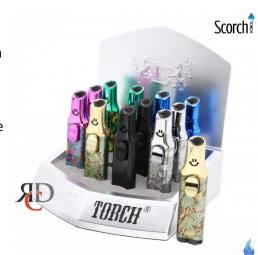

## SCORCH TORCH SINGLE TORCH SMILIE FACE - STDS198 12CT/ DISPLAY

## About the product

Brighten up your collection with the Scorch Torch Single Torch Smiley Face – STDS198. Featuring a powerful single jet flame and fun, smiley face designs, this torch lighter is both functional and playful. Perfect for lighting cigars, candles, or for everyday use, its compact size and ergonomic shape make it easy to carry and operate. The refillable butane chamber ensures long-lasting use, while the cheerful designs make it a standout piece for personal use or retail display. Key Features:

- Single jet flame for precise and efficient lighting
- Fun and vibrant smiley face designs
- Compact, ergonomic, and pocket-friendly
- Refillable butane system (butane not included)
- Includes 12 torches per display ideal for resale or gifting