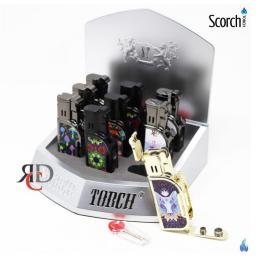

## SCORCH TORCH 2 FLAME & TORCH W/ CIGAR PUNCH - STDS200 9CT/ DISPLAY

## About the product

Upgrade your cigar experience with the Scorch Torch 2 Flame & Torch with Cigar Punch – STDS200. This versatile lighter features a dual-flame torch for a powerful and even burn, along with a built-in cigar punch for added convenience. Crafted for cigar enthusiasts, the ergonomic design ensures a comfortable grip and easy one-click ignition. With sleek finishes and compact form, it's perfect for everyday carry or gifting. Each display includes 9 premium-quality torches, ideal for retail or personal use. Key Features:

- Dual-flame torch for consistent, wind-resistant ignition
- Integrated cigar punch cutter for convenience
- Refillable butane system (butane not included)
- Sleek, ergonomic design for comfortable handling
- Includes 9 torches per display great for collectors or resellers

A premium, all-in-one torch lighter designed for cigar lovers who value style, performance, and practicality.

https://rcdwholesale.com/scorch-torch-2-flame-and-torch-w-cigar-punch-stds200-9ct-display.html