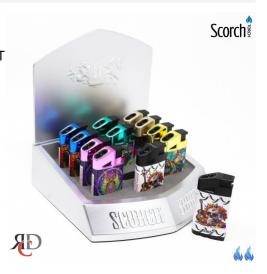

## SCORCH TORCH 2T W/ COLORFUL DESIGNS - STDS202 12CT/ DISPLAY

## About the product

Add a vibrant touch to your collection with the Scorch Torch 2T with Colorful Designs – STDS202. This high-performance torch features a dual-flame system for powerful and consistent ignition, making it ideal for a variety of uses including lighting cigars, culinary tasks, or outdoor activities. Each torch showcases eye-catching, colorful designs that stand out on display, making them perfect for retail or personal use. The ergonomic design ensures a comfortable grip, while the easy-to-use ignition system offers reliable performance. Key Features:

- Dual-flame torch for strong and efficient ignition
- Unique, colorful exterior designs for visual appeal
- Refillable butane system (fuel not included)
- Ergonomic grip and portable size
- Includes 12 torches per display unit great for resale