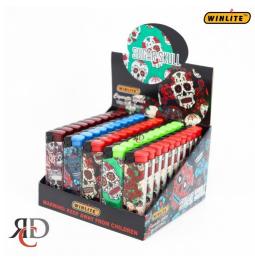

## WINLITE SUGAR SKULL FIX-FLAME ELECTRO LIGHTER - WIN29 50CT

About the product

The Winlite Sugar Skull Fix-Flame Electro Lighter combines eye-catching design with dependable performance. Each lighter features a vibrant sugar skull print, making it both stylish and functional. Key Features:

- Fixed flame for consistent and safe lighting
- Unique sugar skull design for a bold, trendy look
- Easy electro ignition for quick and reliable use
- Compact, lightweight, and convenient to carry
- Comes in a bulk pack of 50 pieces, ideal for retail display