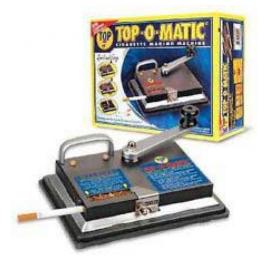

## About the product

The Top-O-Matic Cigarette Rolling Machine lets you choose between making a king size or 100's size cigarette. This robust and well built cigarette injector is very reliable and makes evenly packed cigarettes for a great finished smoke. It's very easy to use. Just slip a cigarette tube on, add your favorite tobacco, set your size selector switch and pull the lever. That's it. You simply won't believe how fast you can make great cigarettes with this injector machine.