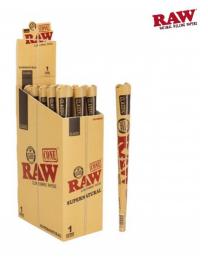

## **RAW CONE SUPERNATURAL CLASSIC CIGARETTE ROLLING PAPERS 15CT/PACK**

## About the product

 Genuine | Contains Copyrighted ESD Certified Authentic Online Reseller Sticker Seal issued by RAW

- Supernatural The RAW Supernatural Cone is a full 1-footer in length!
- Perfect to Enjoy the Experience with a Group of Good Friends. That's What its All About!
- Included With this Purchase are 15 Supernatural Cones
- Everyone Thought RAW was Crazy Launching Theses, Well, They Were Right!