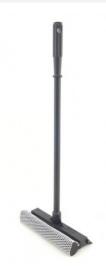

## **AUTOMOTIVE CARS BUG SPONGE SQUEEGEE**

## About the product

• Wide soft rubber blade and Nylon netted bug sponge

- The handle is made from hard durable plastic
- Mesh with sponge can easily scrub and wash the dirt from window screens, car windshields, bathtubs and tiles.
- The handle can be easily disassembled and take up less space.
- APPLICABLE RANGE -- It is mainly suitable for car surface cleaning and also stain removal for glass windows, floor-standing windows, bathrooms, tiled walls, glass coffee tables and the like. It helps to wipe the car front windshield and do the housework. It features long-lasting stain removal performance.