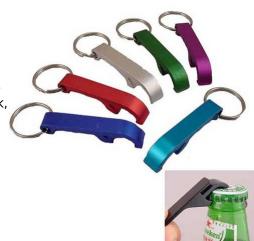

## About the product

Combine convenience and functionality with the Next Bottle Opener Keychain. This compact keychain features a durable metal bottle opener, perfect for opening beverages on the go. Its sleek design makes it easy to carry on your keys, backpack, or bag. Ideal for retail counters, giveaways, or promotional items.

- Quantity: 72 pieces per display
- 2-in-1 design keychain and bottle opener
- Durable metal construction
- Lightweight, compact, and easy to carry
- Perfect for everyday use, parties, and events

Next Bottle Opener Keychain - pop bottles anytime, anywhere in style.