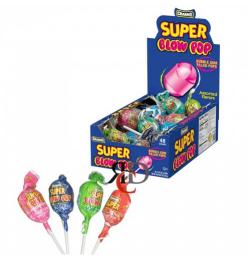

## **CHARMS SUPER BLOW POP BLUE CANDY 48CT/PACK**

## About the product

Enjoy a super-sized twist on a classic favorite with Charms Super Blow Pop Blue Candy! Each lollipop features a bold blue raspberry-flavored hard candy shell with a chewy bubble gum center. These oversized treats deliver long-lasting flavor and fun, making them a hit with kids and nostalgic candy lovers alike. Perfect for parties, vending, or candy displays.

- Includes 48 Super Blow Pops per pack
- Flavor: Blue Raspberry
- Hard candy shell with a bubble gum center
- Larger size for more flavor and longer enjoyment
- Individually wrapped ideal for parties, resale, or giveaways

Charms Super Blow Pop Blue – double the fun with a bold blue burst and chewy surprise!

https://rcdwholesale.com/charms-super-blow-pop-blue-candy-48ct-pack.html